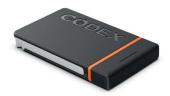

### HIGHLIGHTS

- Thunderbolt 3.
- Transfer speed up to 20 Gb/s.
- Works on macOS and Windows.
- Engineered and optimised to the highest performance standards.

CODEX COMPACT DRIVE 1 TB

IN-CAMERA RECORDING WITH ALEXA MINI LF