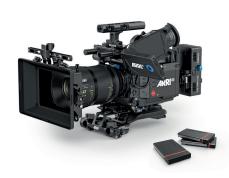

#### MAKING YOUR WORK FLOW

Offload Compact Drive data from the ARRI ALEXA Mini LF using the Compact Drive Dock. Combine with Codex Device Manager and HDE for simple and reliable downloads.

Designed to support the challenging demands of creative professionals and is backed by Codex world-class support while delivering unrivaled performance for professional applications and feeds seamlessly into Codex's industry-standard workflows.

### HIGHLIGHTS

- Thunderbolt 3.
- Transfer speed up to 20 Gb/s.
- Works on macOS and Windows.
- Engineered and optimised to the highest performance standards.

CODEX COMPACT DRIVE 1 TB

IN-CAMERA RECORDING WITH ALEXA MINI LF