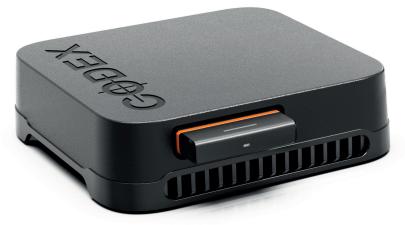

#### MAKING YOUR WORK FLOW

Offload Compact Drive data from the ARRI ALEXA Mini LF using the Compact Drive Dock. Combine with Codex Device Manager and HDE for simple and reliable downloads.

Designed to support the challenging demands of creative professionals and is backed by Codex world-class support while delivering unrivaled performance for professional applications and feeds seamlessly into Codex's industry-standard workflows.

### HIGHLIGHTS

- Thunderbolt 3.
- Transfer speed up to 20 Gb/s.
- Works on macOS and Windows.
- Engineered and optimised to the highest performance standards.

CODEX COMPACT DRIVE 1 TB

IN-CAMERA RECORDING WITH ALEXA MINI LF