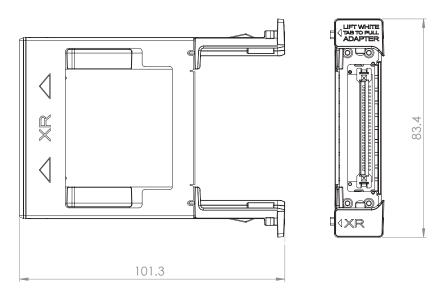

## **SPECIFICATIONS**

| Product Code           | CDX-37096                |
|------------------------|--------------------------|
| ROHS Conformity        | YES                      |
| Dimensions [W x D x H] | 100.74 x 83.42 x 20.59mm |
| Weight                 | 52g                      |