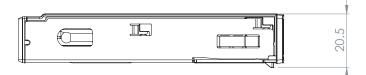

## **SPECIFICATIONS**

| Product Code           | CDX-37096                |
|------------------------|--------------------------|
| ROHS Conformity        | YES                      |
| Dimensions [W x D x H] | 100.74 x 83.42 x 20.59mm |
| Weight                 | 52g                      |