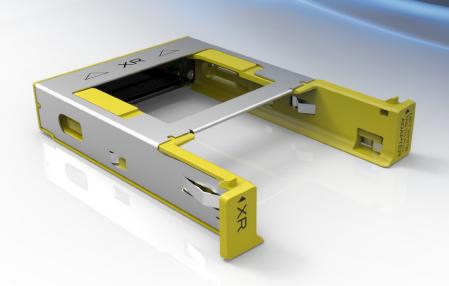

## Capture Drive $XR^{TM}$ Adaptor for ALEXA SXT

Designed and manufactured in England by Codex

## codex

The Codex Capture Drive XR<sup>™</sup> Adaptor for ALEXA SXT allows for the use of Codex Capture Drive XR with the ARRI ALEXA SXT camera, providing compatibility between the ALEXA XT and ALEXA SXT, Codex reliability, and extending the life of existing media.