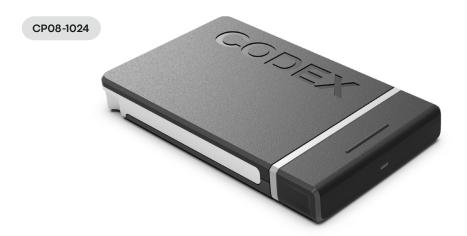

# **CompactDrive Express™**

## FOR THE MAKERS

Every Moment Matters. The Compact Drive Express will maximise the capabilities of your ARRI ALEXA 35 for Apple ProRes capture. With extreme read speeds and write speeds that accommodate all recording formats in Apple ProRes, it ensures consistent recording performance and boosts workflow efficiency across all shooting environments. Compact Drive Express is fully compatible with all CDX format media readers.

#### **SPECIFICATIONS**

Capacity 1TB [960GB usable]

Form Factor CDX

Interface PCIe

Camera compatibility ALEXA 35 [SUP 4.0.0 and above]

Recording format Apple ProRes

**Dimensions** 45 x 77 x 10mm [1.8" x 3" x 0.4" approx]