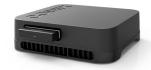

x 0.4" approx]

Weight 85g

Operating Temperature  $-0^{\circ}\text{C} \sim 70^{\circ}\text{C} [32^{\circ}\text{F} \sim 158^{\circ}\text{F}]$ 

Storage Temperature  $\,$  -40°C  $\sim\!85^{\circ}\text{C}$  [-40°F  $\sim\!185^{\circ}\text{F}]$ 

Operating Relative Humidity 5 to 95% [non-condensing]

Power Consumption 6W (at 8Gbps)

Certified Recording Speed 8Gbps

Transfer Speed Up to 20Gbps

Insertion/Removal Durability 10,000 actions

Shock Resistance [1/2 sine pulse, 0.5ms] - 1500G

Vibration Resistance [7~800Hz]-3.08Grms

Warranty 1-year limited warranty

Product Code CX.0001090

### **HIGHLIGHTS**

- Optimised for Apple ProRes.
- 1TB [960GB usable].
- Advanced thermal design.
- Engineered to the highest performance standards.



APPLE PRORES RECORDING WITH ARRI ALEXA 35 [BASE MODEL]



CODEX MEDIA READER TB3



CODEX MEDIA READER USB-C