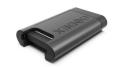

g

Operating Temperature  $-0^{\circ}\text{C} \sim 70^{\circ}\text{C} [32^{\circ}\text{F} \sim 158^{\circ}\text{F}]$ 

Storage Temperature  $\,$  -40°C  $\sim\!85^{\circ}\text{C}$  [-40°F  $\sim\!185^{\circ}\text{F}]$ 

Operating Relative Humidity 5 to 95% [non-condensing]

Power Consumption 6W (at 8Gbps)

Certified Recording Speed 8Gbps

Transfer Speed Up to 20Gbps

Insertion/Removal Durability 10,000 actions

Shock Resistance [1/2 sine pulse, 0.5ms] - 1500G

Vibration Resistance [7~800Hz]-3.08Grms

Warranty 1-year limited warranty

Product Code CX.0001090

### **HIGHLIGHTS**

- Optimised for Apple ProRes.
- 1TB [960GB usable].
- Advanced thermal design.
- Engineered to the highest performance standards.



APPLE PRORES RECORDING WITH ARRI ALEXA 35 [BASE MODEL]



CODEX MEDIA READER TB3



CODEX MEDIA READER USB-C