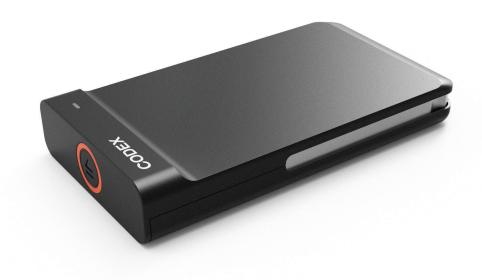

# Capture Drive XR 1024GB

PRODUCT CODE: CX.0001093 / ARRI PART No. K2.0020923

#### FOR THE MAKERS

The CODEX Capture Drive XR 1024GB utilises the latest in solid-state drive technology and is designed for high performance and reliability.

This Capture Drive has a capacity of 1024GB and is designed to work with the ARRI ALEXA XT, recording all formats of ARRIRAW and Apple ProRes supported by the camera.

### **SPECIFICATIONS**

| Interface | SATA     | 6Gh |
|-----------|----------|-----|
| michiacc  | J/ (1/ ( | OOD |

Capacity 1024GB (960GB usable)

Dimensions [W x D x H] 2.4 x 4.3 x 0.6 in [60.0 x 108.0 x 15.0 mm]

#### **HIGHLIGHTS**

- 1024GB of memory delivering up to 8Gbps bandwidth.
- Optimised for performance.
- Advanced thermal design.
- Engineered to the highest performance standards.

**ARRI ALEXA XT**IN-CAMERA RECORDING