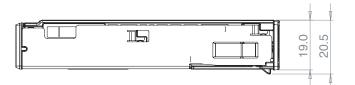

## **SPECIFICATIONS**

| Product Code           | CDX-37097                |
|------------------------|--------------------------|
| ROHS Conformity        | YES                      |
| Dimensions [W x D x H] | 100.74 x 83.42 x 20.59mm |
| Weight                 | 52g                      |