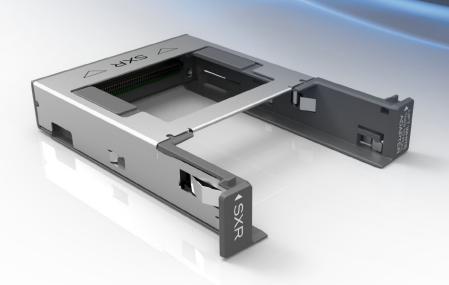

## Capture Drive $SXR^{TM}$ Adaptor for ALEXA SXT

Designed and manufactured in England by Codex

The Codex Capture Drive SXR<sup>™</sup> Adaptor for ALEXA SXT allows for the use of Codex Capture Drive SXR 2TB with the ARRI ALEXA SXT camera, providing flexibility, reliability, and extending the life of media.