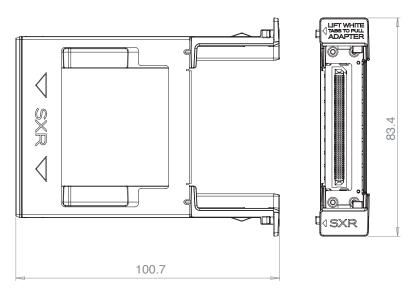

## **SPECIFICATIONS**

| Product Code           | CDX-37097                |
|------------------------|--------------------------|
| ROHS Conformity        | YES                      |
| Dimensions [W x D x H] | 100.74 x 83.42 x 20.59mm |
| Weight                 | 52g                      |